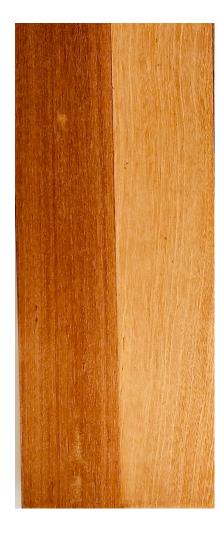

With a dense grain that spans golden yellows to rich browns, Balau wood floors bring a luxurious depth to any indoor space. The lustrous finish of each plank accentuates the wood's vitality and character.
Rich in protective oils and resins, Balau flooring is a natural fortress against everyday wear and tear. Its robust nature makes it an excellent choice for high-traffic areas, offering a reliable foundation that's

#### Balau - Bangkirai

**Botanical Name** Shorea spp. Average Mass Density Width 70mm Length Thickness 15mm Origin Indonesia Dimensional stability (UNI 11538-1) Grade A Dryness **KILN DRY** Profile Average Dried Weight Specific Gravity (Basic, 12% MC) .69, .85 Janka Hardness Modulus of Rupture **Elastic Modulus** Crushing Strength Shrinkage

850-1155 kg/m<sup>3</sup> 400mm – 420mm **Tongue & Groove** 53 lbs/ft<sup>3</sup> (850 kg/m<sup>3</sup>) 1,600 lb<sub>f</sub> (7,120 N) 17,730 lb<sub>f</sub>/in<sup>2</sup> (122.3 MPa) 2,457,000 lb<sub>f</sub>/in<sup>2</sup> (16.95 GPa) 10,280 lb<sub>f</sub>/in<sup>2</sup> (70.9 MPa) Radial: 5.5%, Tangential: 10.1% Volumetric: 15.7% T/R Ratio: 1.8