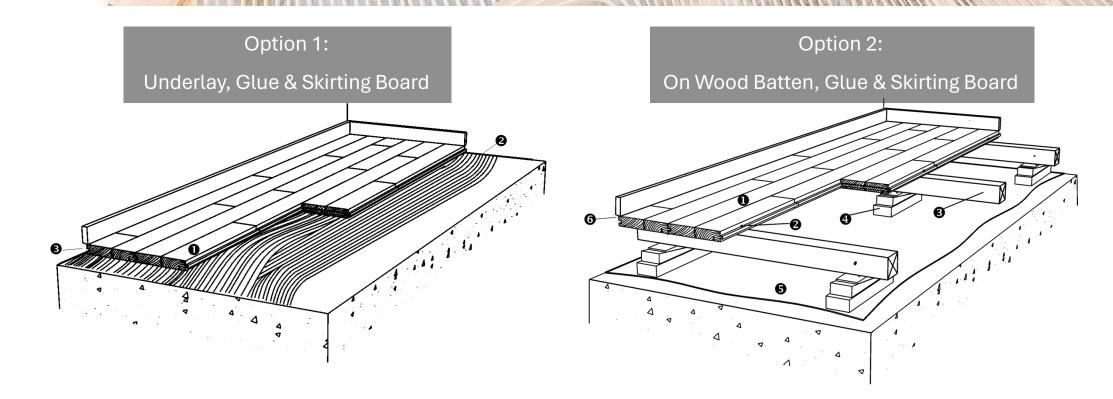

## **FITTING OPTION**

Unveil the versatility of our Balau wood flooring with two refined installation options. Opt for the traditional approach with underlay and glue on concrete flooring with skirting board or indulge in the opulence of our upscale alternative featuring wood batten. This exclusive method delivers a unique effect and acoustics, embodying the essence of luxury as you walk upon its natural beauty.