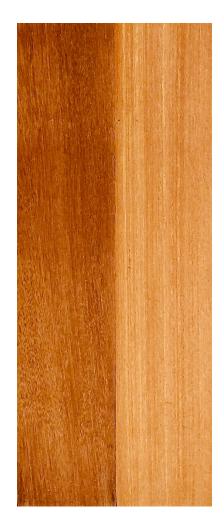

With a dense grain that spans golden yellows to rich browns, Balau wood floors bring a luxurious depth to any indoor space. The lustrous finish of each plank accentuates the wood's vitality and character.
Rich in protective oils and resins, Balau flooring is a natural fortress against everyday wear and tear. Its robust nature makes it an excellent choice for high-traffic areas, offering a reliable foundation that's

#### Balau - Bangkirai

**Botanical Name** Shorea spp. Average Mass Density Width 70mm Length Thickness 15mm Origin Indonesia Dimensional stability (UNI 11538-1) Grade A Dryness **KILN DRY** Profile Average Dried Weight Specific Gravity (Basic, 12% MC) .69, .85 Janka Hardness Modulus of Rupture **Elastic Modulus** Crushing Strength Shrinkage

850-1155 kg/m<sup>3</sup> 400mm – 420mm **Tongue & Groove** 53 lbs/ft<sup>3</sup> (850 kg/m<sup>3</sup>) 1,600 lb<sub>f</sub> (7,120 N) 17,730 lb<sub>f</sub>/in<sup>2</sup> (122.3 MPa) 2,457,000 lb<sub>f</sub>/in<sup>2</sup> (16.95 GPa) 10,280 lb<sub>f</sub>/in<sup>2</sup> (70.9 MPa) Radial: 5.5%, Tangential: 10.1% Volumetric: 15.7% T/R Ratio: 1.8