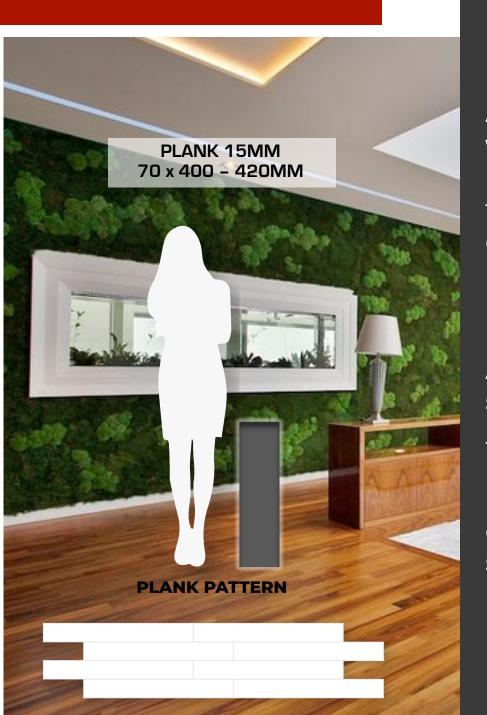

#### Balau - Bangkirai

**Botanical Name** Shorea spp. Average Mass Density Width 70mm Length Thickness 15mm Origin Indonesia Dimensional stability (UNI 11538-1) Grade A Dryness **KILN DRY** Profile Average Dried Weight Specific Gravity (Basic, 12% MC) .69, .85 Janka Hardness Modulus of Rupture **Elastic Modulus** Crushing Strength Shrinkage

850-1155 kg/m<sup>3</sup> 400mm – 420mm **Tongue & Groove** 53 lbs/ft<sup>3</sup> (850 kg/m<sup>3</sup>) 1,600 lb<sub>f</sub> (7,120 N) 17,730 lb<sub>f</sub>/in<sup>2</sup> (122.3 MPa) 2,457,000 lb<sub>f</sub>/in<sup>2</sup> (16.95 GPa) 10,280 lb<sub>f</sub>/in<sup>2</sup> (70.9 MPa) Radial: 5.5%, Tangential: 10.1% Volumetric: 15.7% T/R Ratio: 1.8