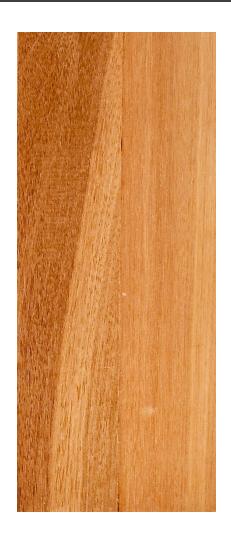

With a dense grain that spans golden yellows to rich browns, Balau wood floors bring a luxurious depth to any indoor space. The lustrous finish of each plank accentuates the wood's vitality and character.
Rich in protective oils and resins, Balau flooring is a natural fortress against everyday wear and tear. Its robust nature makes it an excellent choice for high-traffic areas, offering a reliable foundation that's

#### Balau - Bangkirai

**Botanical Name** Shorea spp. Average Mass Density Width 70mm Length Thickness 15mm Origin Indonesia Dimensional stability (UNI 11538-1) Grade A Dryness **KILN DRY** Profile Average Dried Weight Specific Gravity (Basic, 12% MC) .69, .85 Janka Hardness Modulus of Rupture **Elastic Modulus** Crushing Strength Shrinkage

850-1155 kg/m<sup>3</sup> 400mm – 420mm **Tongue & Groove** 53 lbs/ft<sup>3</sup> (850 kg/m<sup>3</sup>) 1,600 lb<sub>f</sub> (7,120 N) 17,730 lb<sub>f</sub>/in<sup>2</sup> (122.3 MPa) 2,457,000 lb<sub>f</sub>/in<sup>2</sup> (16.95 GPa) 10,280 lb<sub>f</sub>/in<sup>2</sup> (70.9 MPa) Radial: 5.5%, Tangential: 10.1% Volumetric: 15.7% T/R Ratio: 1.8